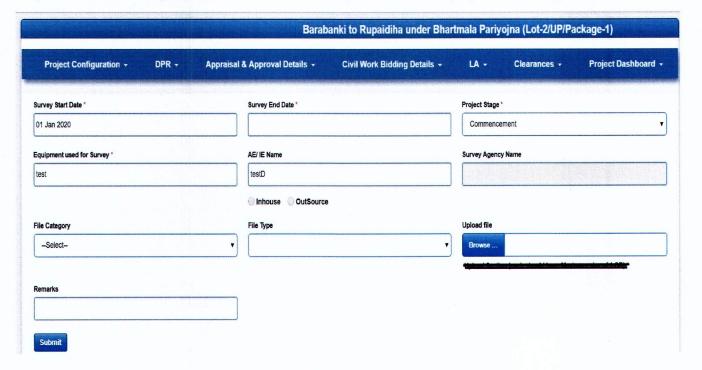

- In this regard, project wise provision has been developed in the login of Project Director (PD)/ Executive Engineer (EE)/BO/PMU on PMIS portal by creating a new option namely "survey upload" in the "project configuration" tab. Various type of files such as summary report, video, photo, raw data and others are to be uploaded for each project as per Annexure. In case difficulty is observed in uploading of files for the entire stretch, it is suggested that files may be divided into suitable parts for ease of upload, duly referenced for ease in viewing.
- 3. Therefore, all executing agencies are requested to upload the aforesaid data, preferably within 10(ten) days after completion of NSV survey and invariably before award of the work, on the PMIS portal. All the Regional Officers of the Ministry /NHAI or equivalent field officers in other executive agencies of the Ministry shall ensure upload of the above requisite data before issuing completion certificate and thereafter at prescribed internal.
- The contents of this Circular may please be brought to the notice of all the Concerned in your Organization for strict implementation.

## Annexure to guideline for upload of NSV data on PMIS Portal

Step 1: Login with appropriate PIU/NH Division/BO

Step 2: Click on Project Configuration tab

Step 3: Click on Survey Upload button: file will be uploaded and displayed in below grid.

| Project Configuration - DPR -                                       | Appraisal & Approval Details - Civil Work Bio | dding Details - LA - Clearances - Project Dashboard |
|---------------------------------------------------------------------|-----------------------------------------------|-----------------------------------------------------|
| Survey Start Date *                                                 | Survey End Date *                             | Project Stage                                       |
| 01 Jan 2020                                                         |                                               | Commencement                                        |
| Equipment used for Survey *                                         | AE/ IE Name                                   | Survey Agency Name                                  |
| test                                                                | testD                                         |                                                     |
|                                                                     |                                               |                                                     |
| File Category                                                       | File Type                                     | Upload file                                         |
| Select                                                              | •                                             | Browse                                              |
| -Select-<br>Summary report<br>Photo<br>Video<br>Raw Data and Others |                                               |                                                     |