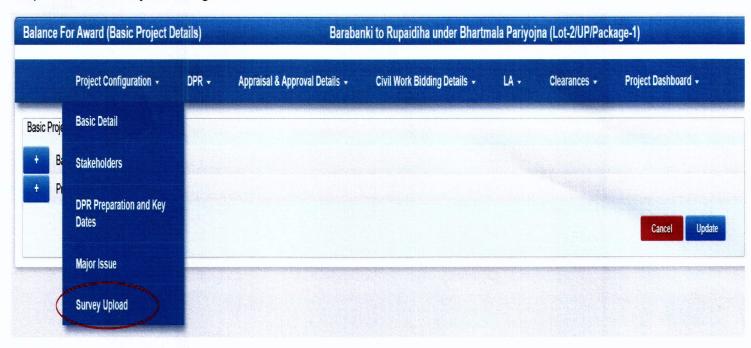

- In this regard, project wise provision has been developed in the login of Project Director (PD)/ Executive Engineer (EE)/BO/PMU on PMIS portal by creating a new option namely "survey upload" in the "project configuration" tab. Various type of files such as summary report, video, photo, raw data and others are to be uploaded for each project as per Annexure. In case difficulty is observed in uploading of files for the entire stretch, it is suggested that files may be divided into suitable parts for ease of upload, duly referenced for ease in viewing.
- 3. Therefore, all executing agencies are requested to upload the aforesaid data, preferably within 10(ten) days after completion of NSV survey and invariably before award of the work, on the PMIS portal. All the Regional Officers of the Ministry /NHAI or equivalent field officers in other executive agencies of the Ministry shall ensure upload of the above requisite data before issuing completion certificate and thereafter at prescribed internal.
- The contents of this Circular may please be brought to the notice of all the Concerned in your Organization for strict implementation.

## Annexure to guideline for upload of NSV data on PMIS Portal

Step 1: Login with appropriate PIU/NH Division/BO

Step 2: Click on Project Configuration tab

Step 3: Click on Survey Upload button: file will be uploaded and displayed in below grid.